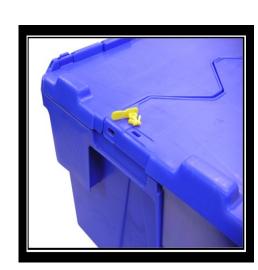

The ArrowLock range of security seals are designed to secure specific makes and models of plastic containers and tote boxes.

## **FEATURES**

- Easily to seal and remove •
- Suitable for a wide range of tote boxes
- Sequentially numbered tabs must be broken to gain entry
- Optional printing in pairs or triples

#### **BENEFITS**

- No tools are required
- More efficient and cost effective compared to a pull-• tight seal
- Provides visual evidence once seal has been broken
- Option to record only one serial number per trip