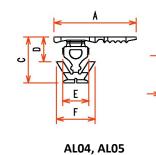

# ArrowLock

DIMENSIONS

# ABRIC<sup>™</sup> Security Seals

G

AL11

G

| Туре | A mm     | B mm     | C mm     | D mm     | E mm     | F mm     | G mm     | H mm     |
|------|----------|----------|----------|----------|----------|----------|----------|----------|
|      | [inches] |
| AL02 | 20.5     | 15       | 23       | 10.8     | 6.8      | 10.5     | 2.8      | 6.8      |
|      | [0.81"]  | [0.59"]  | [0.91"]  | [0.43"]  | [0.27"]  | [0.41"]  | [0.11"]  | [0.27"]  |
| AL04 | 36       | 10       | 20       | 10.7     | 11.5     | 17       | 3.8      | 6.6      |
|      | [1.42''] | [0.39"]  | [0.79"]  | [0.42"]  | [0.45"]  | [0.67"]  | [0.15"]  | [0.26"]  |
| AL05 | 36       | 11.5     | 19.7     | 10.7     | 9.8      | 15.5     | 3.8      | 10       |
|      | [1.42''] | [0.45"]  | [0.76"]  | [0.42"]  | [0.39"]  | [0.61"]  | [0.15"]  | [0.39"]  |
| AL11 | 36       | 12.8     | 23       | 10       | 8        | 12       | 3        | 6        |
|      | [1.42"]  | [0.50"]  | [0.91"]  | [0.39''] | [0.31"]  | [0.47"]  | [0.12"]  | [0.24"]  |

SPECIAL PURPOSE SEALS

AL04

AL05