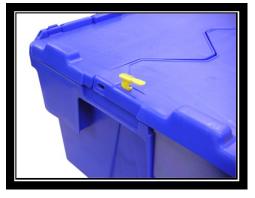

#### **BENEFITS**

- No tools are required
- More efficient and cost effective compared to a pull-• tight seal
- Provides visual evidence once seal has been broken
- Option to record only one serial number per trip