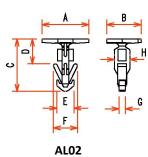

# ArrowLock

DIMENSIONS

# ABRIC<sup>™</sup> Security Seals

G

AL11

G

| Туре | A mm     | B mm     | C mm     | D mm     | E mm     | F mm     | G mm     | H mm     |
|------|----------|----------|----------|----------|----------|----------|----------|----------|
|      | [inches] |
| AL02 | 20.5     | 15       | 23       | 10.8     | 6.8      | 10.5     | 2.8      | 6.8      |
|      | [0.81"]  | [0.59"]  | [0.91"]  | [0.43"]  | [0.27"]  | [0.41"]  | [0.11"]  | [0.27"]  |
| AL04 | 36       | 10       | 20       | 10.7     | 11.5     | 17       | 3.8      | 6.6      |
|      | [1.42''] | [0.39"]  | [0.79"]  | [0.42"]  | [0.45"]  | [0.67"]  | [0.15"]  | [0.26"]  |
| AL05 | 36       | 11.5     | 19.7     | 10.7     | 9.8      | 15.5     | 3.8      | 10       |
|      | [1.42''] | [0.45"]  | [0.76"]  | [0.42"]  | [0.39"]  | [0.61"]  | [0.15"]  | [0.39"]  |
| AL11 | 36       | 12.8     | 23       | 10       | 8        | 12       | 3        | 6        |
|      | [1.42"]  | [0.50"]  | [0.91"]  | [0.39''] | [0.31"]  | [0.47"]  | [0.12"]  | [0.24"]  |