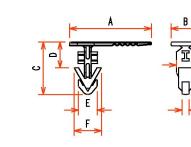

# ArrowLock

DIMENSIONS

# ABRIC<sup>™</sup> Security Seals

G

AL11

G

| Туре | A mm     | B mm     | C mm     | D mm     | E mm     | F mm     | G mm     | H mm     |
|------|----------|----------|----------|----------|----------|----------|----------|----------|
|      | [inches] |
| AL02 | 20.5     | 15       | 23       | 10.8     | 6.8      | 10.5     | 2.8      | 6.8      |
|      | [0.81"]  | [0.59"]  | [0.91"]  | [0.43"]  | [0.27"]  | [0.41"]  | [0.11"]  | [0.27"]  |
| AL04 | 36       | 10       | 20       | 10.7     | 11.5     | 17       | 3.8      | 6.6      |
|      | [1.42''] | [0.39"]  | [0.79"]  | [0.42"]  | [0.45"]  | [0.67"]  | [0.15"]  | [0.26"]  |
| AL05 | 36       | 11.5     | 19.7     | 10.7     | 9.8      | 15.5     | 3.8      | 10       |
|      | [1.42''] | [0.45"]  | [0.76"]  | [0.42"]  | [0.39"]  | [0.61"]  | [0.15"]  | [0.39"]  |
| AL11 | 36       | 12.8     | 23       | 10       | 8        | 12       | 3        | 6        |
|      | [1.42"]  | [0.50"]  | [0.91"]  | [0.39''] | [0.31"]  | [0.47"]  | [0.12"]  | [0.24"]  |